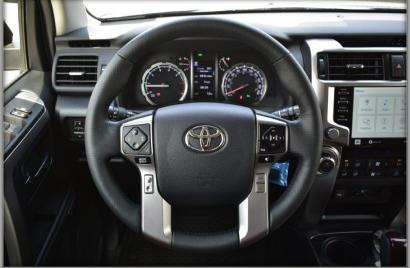

## GALLERY - INTERIOR

The Toyota 4Runner mid-size SUV effortlessly combines a posh interior with tough 4x4 capability. Ready to fuel your upcoming journey. The 4Runner is a true off-road sport utility vehicle that combines strong body-on-frame building with a commanding external design that includes a power moonroof, alloy wheels, roof rails, running boards, LED headlamps (low beam only), LED fog lamps, and more. Visit our website to now more about it.