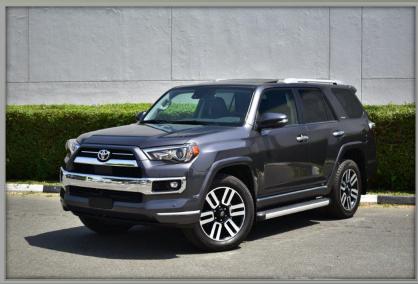

## GALLERY - EXTERIOR

**POWER SLIDE / TILT MOONROOF** 

The 2023 Toyota 4Runner is one of the last mid-size SUVs that still lives up to its reputation for toughness despite being the segment's older gentleman. It may have retained most of its original appearance, but the boxed fenders and high beltline still give it a rugged appearance. This image is mirrored by its robust ladder frame and powerful V-6 engine, which are wonderful for tackling trails, especially with the lineup's different off-road-ready variants, but less great for refinement and fuel efficiency. Although the 4Runner's tall and boxy design makes the cabin and cargo area large, the interior materials appear and feel low-quality. With a variety of standard driver aids, like as adaptive cruise control and lane-keeping assist, Toyota makes up for the popular off-advanced roader's age.