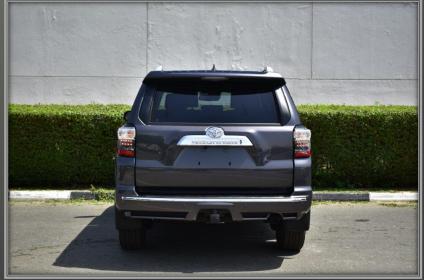

last mid-size SUVs that still lives up to its reputation for toughness despite being the segment's older gentleman. It may have retained most of its original appearance, but the boxed fenders and high beltline still give it a rugged appearance. This image is mirrored by its robust ladder frame and powerful V-6 engine, which are wonderful for tackling trails, especially with the lineup's different off-road-ready variants, but less great for refinement and fuel efficiency. Although the 4Runner's tall and boxy design makes the cabin and cargo area large, the interior materials appear and feel low-quality. With a variety of standard driver aids, like as adaptive cruise control and lane-keeping assist, Toyota makes up for the popular off-advanced roader's age.

## GALLERY - EXTERIOR













## GALLERY - INTERIOR













The Toyota 4Runner mid-size SUV effortlessly combines a posh interior with tough 4x4 capability. Ready to fuel your upcoming journey. The 4Runner is a true off-road sport utility vehicle that combines strong body-on-frame building with a commanding external design that includes a power moonroof, alloy wheels, roof rails, running boards, LED headlamps (low beam only), LED fog lamps, and more. Visit our website to now more about it.