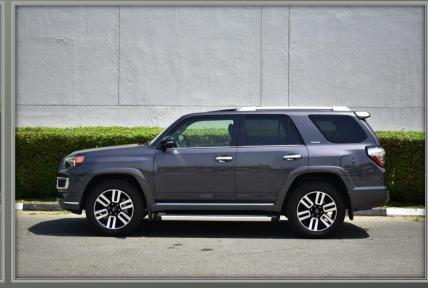

f the last mid-size SUVs that still lives up to its reputation for toughness despite being the segment's older gentleman. It may have retained most of its original appearance, but the boxed fenders and high beltline still give it a rugged appearance. This image is mirrored by its robust ladder frame and powerful V-6 engine, which are wonderful for tackling trails, especially with the lineup's different off-road-ready variants, but less great for refinement and fuel efficiency. Although the 4Runner's tall and boxy design makes the cabin and cargo area large, the interior materials appear and feel low-quality. With a variety of standard driver aids, like as adaptive cruise control and lane-keeping assist, Toyota makes up for the popular off-advanced roader's age.

## GALLERY - EXTERIOR













## GALLERY - INTERIOR













The Toyota 4Runner mid-size SUV effortlessly combines a posh interior with tough 4x4 capability. Ready to fuel your upcoming journey. The 4Runner is a true off-road sport utility vehicle that combines strong body-on-frame building with a commanding external design that includes a power moonroof, alloy wheels, roof rails, running boards, LED headlamps (low beam only), LED fog lamps, and more. Visit our website to now more about it.