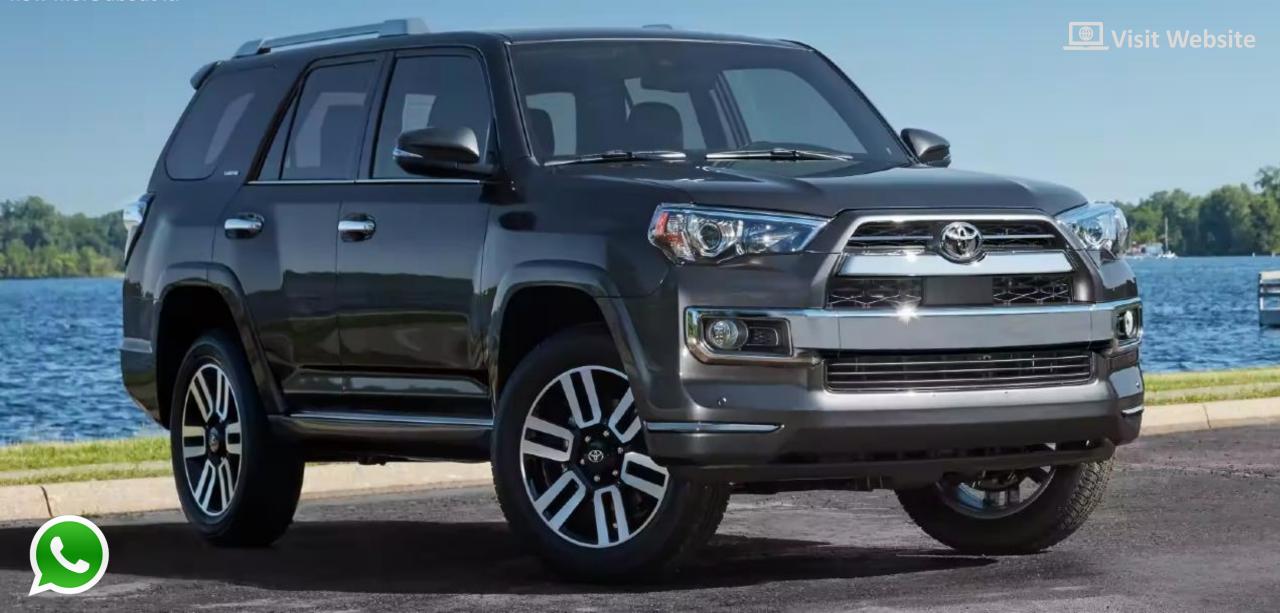

**POWER SLIDE / TILT MOONROOF** 

The 2023 Toyota 4Runner is one of the last mid-size SUVs that still lives up to its reputation for toughness despite being the segment's older gentleman. It may have retained most of its original appearance, but the boxed fenders and high beltline still give it a rugged appearance. This image is mirrored by its robust ladder frame and powerful V-6 engine, which are wonderful for tackling trails, especially with the lineup's different off-road-ready variants, but less great for refinement and fuel efficiency. Although the 4Runner's tall and boxy design makes the cabin and cargo area large, the interior materials appear and feel low-quality. With a variety of standard driver aids, like as adaptive cruise control and lane-keeping assist, Toyota makes up for the popular off-advanced roader's age.

## GALLERY - EXTERIOR