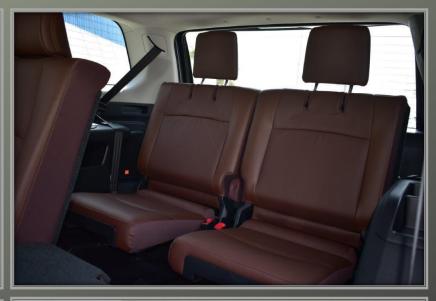

## GALLERY - INTERIOR

The Toyota 4Runner mid-size SUV effortlessly combines a posh interior with tough 4x4 capability. Ready to fuel your upcoming journey. The 4Runner is a true off-road sport utility vehicle that combines strong body-on-frame building with a commanding external design that includes a power moonroof, alloy wheels, roof rails, running boards, LED headlamps (low beam only), LED fog lamps, and more. Visit our website to now more about it.