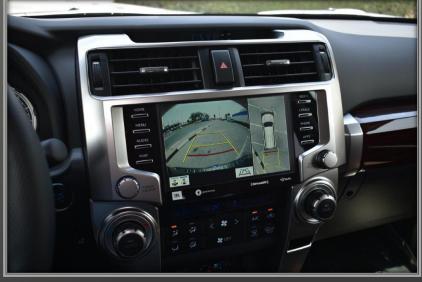

**FRONT SIDE CURTAIN AIRBAGS** 

PASSENGER KNEE AIRBAGS

**PANORAMIC VIEW MONITOR** 

**CHILD PROTECTOR REAR DOOR LOCKS** 

STAR SAFETY SYSTEM: SMART STOP TECHNOLOGY, VEHICLE STABILITY CONTROL, ANTI-LOCK BRAKES, TRACTION CONTROL, ELECTRONIC BRAKE FORCE DISTRIBUTION, BRAKE ASSIST

## GALLERY - INTERIOR

The Toyota 4Runner mid-size SUV effortlessly combines a posh interior with tough 4x4 capability. Ready to fuel your upcoming journey. The 4Runner is a true off-road sport utility vehicle that combines strong body-on-frame building with a commanding external design that includes a power moonroof, alloy wheels, roof rails, running boards, LED headlamps (low beam only), LED fog lamps, and more. Visit our website to now more about it.