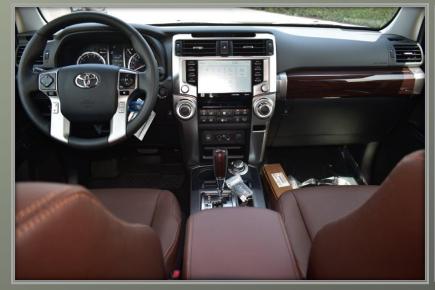

## GALLERY - INTERIOR

The Toyota 4Runner mid-size SUV effortlessly combines a posh interior with tough 4x4 capability. Ready to fuel your upcoming journey. The 4Runner is a true off-road sport utility vehicle that combines strong body-on-frame building with a commanding external design that includes a power moonroof, alloy wheels, roof rails, running boards, LED headlamps (low beam only), LED fog lamps, and more. Visit our website to now more about it.