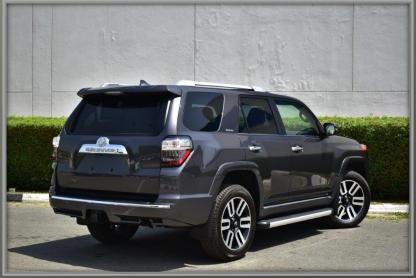

e last mid-size SUVs that still lives up to its reputation for toughness despite being the segment's older gentleman. It may have retained most of its original appearance, but the boxed fenders and high beltline still give it a rugged appearance. This image is mirrored by its robust ladder frame and powerful V-6 engine, which are wonderful for tackling trails, especially with the lineup's different off-road-ready variants, but less great for refinement and fuel efficiency. Although the 4Runner's tall and boxy design makes the cabin and cargo area large, the interior materials appear and feel low-quality. With a variety of standard driver aids, like as adaptive cruise control and lane-keeping assist, Toyota makes up for the popular off-advanced roader's age.

## GALLERY - EXTERIOR













## GALLERY - INTERIOR













The Toyota 4Runner mid-size SUV effortlessly combines a posh interior with tough 4x4 capability. Ready to fuel your upcoming journey. The 4Runner is a true off-road sport utility vehicle that combines strong body-on-frame building with a commanding external design that includes a power moonroof, alloy wheels, roof rails, running boards, LED headlamps (low beam only), LED fog lamps, and more. Visit our website to now more about it.