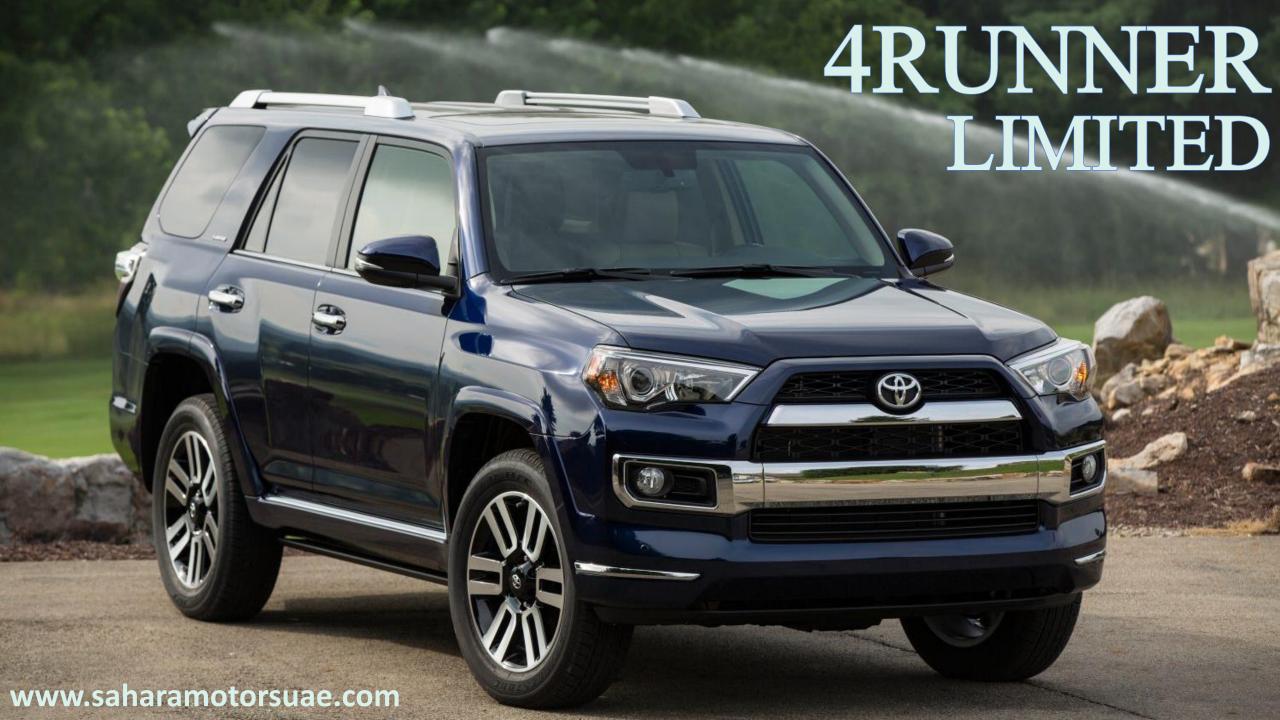

## 2023 TOYOTA 4RUNNER LIMITED V6 4.0L PETROL 5 SEAT AT

**MODEL CODE – GRN 285L - GKAGKA** 

**ENGINE-4.0 LITRE DOHC V6 W/VVT-I** 

**5 SPEED AUTOMATIC TRANSMISSION** 

**ACTIVE TRACTION CONTROL (A-TRAC)** 

**PART-TIME 4WD STANDARD** 

**POWER SLIDE / TILT MOONROOF** 

The 2023 Toyota 4Runner is one of the last mid-size SUVs that still lives up to its reputation for toughness despite being the segment's older gentleman. It may have retained most of its original appearance, but the boxed fenders and high beltline still give it a rugged appearance. This image is mirrored by its robust ladder frame and powerful V-6 engine, which are wonderful for tackling trails, especially with the lineup's different off-road-ready variants, but less great for refinement and fuel efficiency. Although the 4Runner's tall and boxy design makes the cabin and cargo area large, the interior materials appear and feel low-quality. With a variety of standard driver aids, like as adaptive cruise control and lane-keeping assist, Toyota makes up for the popular off-advanced roader's age.