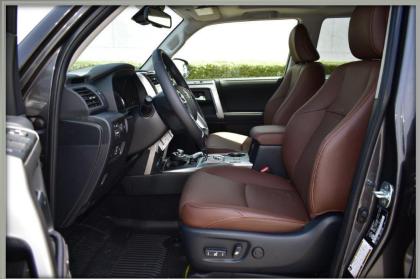

## GALLERY - INTERIOR

The Toyota 4Runner mid-size SUV effortlessly combines a posh interior with tough 4x4 capability. Ready to fuel your upcoming journey. The 4Runner is a true off-road sport utility vehicle that combines strong body-on-frame building with a commanding external design that includes a power moonroof, alloy wheels, roof rails, running boards, LED headlamps (low beam only), LED fog lamps, and more. Visit our website to now more about it.