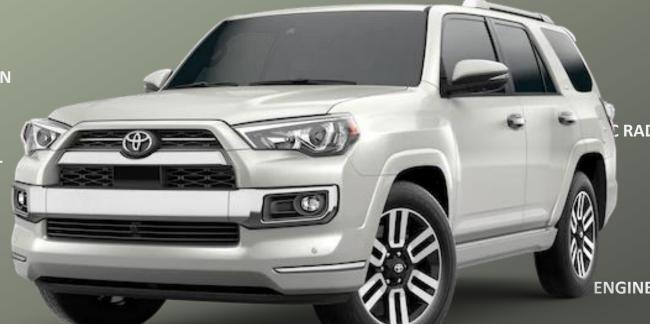

OL (A-TRAC)** 

**PART-TIME 4WD STANDARD** 

**CLASS IV TOWING RECEIVER HITCH** 

X-REAS SPORT ENHANCEMENT SUSPENSION

20" ALLOY WHEELS

P245/60R20

**SEATING CAPACITY: 7** 

CRAWL CONTROL + MULTI-TERRAIN SELECT

**DRIVER SEAT MEMORY SYSTEM** 

**INTELLIGENT CLEARANCE SONAR** 

**VENTILATED FRONT SEATS** 

**FULL-TIME 4WD** 

**TUB STYLE ALL SEASON FLOOR** 

**LEATHER SEATS** 

**15 SPEAKER JBL AUDIO SYSTEM** 

**DRIVER KNEE AIRBAG** 

**DUAL STAGE DRIVER & PASSENGER AIRBAG SUPPLEMENTAL RESTRAINT SYSTEM (SRS)** 

**FRONT SIDE CURTAIN AIRBAGS** 

PASSENGER KNEE AIRBAGS

**PANORAMIC VIEW MONITOR** 

**CHILD PROTECTOR REAR DOOR LOCKS** 

STAR SAFETY SYSTEM: SMART STOP TECHNOLOGY, VEHICLE STABILITY CONTROL, ANTI-LOCK BRAKES, TRACTION CONTROL, ELECTRONIC BRAKE FORCE DISTRIBUTION, BRAKE ASSIST



**TOYOTA SAFETY SENSE PRE-COLLISION SYSTEM AUTO HIGH BEAM** LANE DEPARTURE ALERT RADAR CRUISE CONTROL (HIGH SPEED) TIRE PRESSURE MONITOR SYSTEM **PARKING BRAKE POWER DOOR LOCKS SMART KEY SYSTEM PUSH BUTTON START GARAGE DOOR OPENER ENGINE IMMOBILIZER ANTI-THEFT SYSTEM USB INPUT/CHARGING PORT APPLE CARPLAY COMPATIBILITY ANDROID AUTO COMPATIBILITY 8" TOUCH SCREEN 8 SPEAKERS REAR SEAT HEATER DUCTS DUAL ZONE AUTOMATIC CLIMATE CONTROL BLACK PAINTED ROOF RAILS** 

**POWER SLIDE / TILT MOONROOF** 



The 2023 Toyota 4Runner is one of the last mid-size SUVs that still lives up to its reputation for toughness despite being the segment's older gentleman. It may have retained most of its original appearance, but the boxed fenders and high beltline still give it a rugged appearance. This image is mir