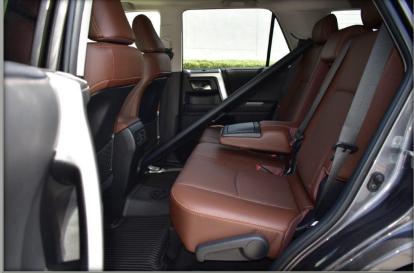

## GALLERY - INTERIOR

The Toyota 4Runner mid-size SUV effortlessly combines a posh interior with tough 4x4 capability. Ready to fuel your upcoming journey. The 4Runner is a true off-road sport utility vehicle that combines strong body-on-frame building with a commanding external design that includes a power moonroof, alloy wheels, roof rails, running boards, LED headlamps (low beam only), LED fog lamps, and more. Visit our website to now more about it.