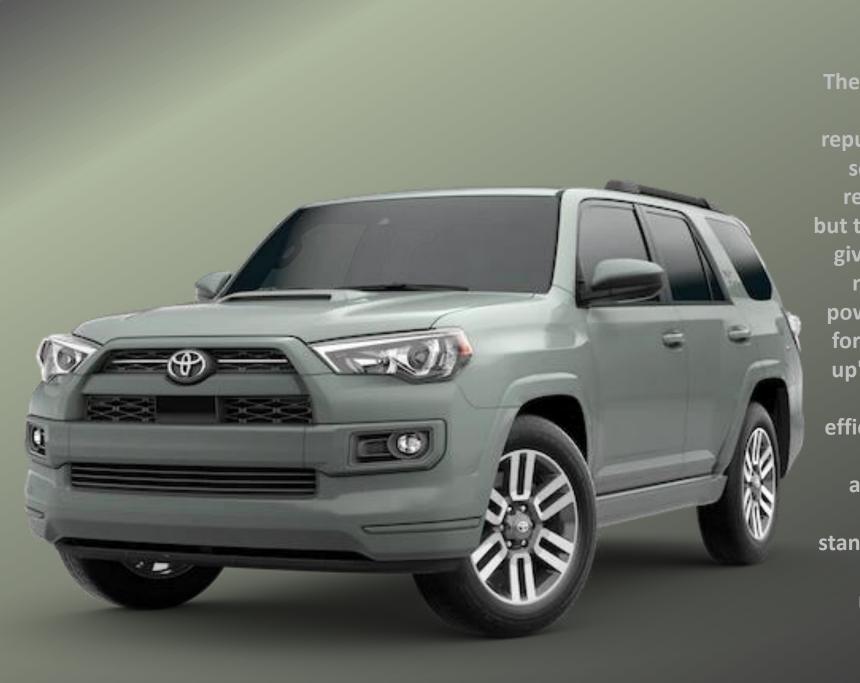

INT SYSTEM (SRS)** 

**FRONT SIDE CURTAIN AIRBAGS** 

PASSENGER KNEE AIRBAGS

**PANORAMIC VIEW MONITOR** 

**CHILD PROTECTOR REAR DOOR LOCKS** 

STAR SAFETY SYSTEM: SMART STOP TECHNOLOGY, VEHICLE STABILITY CONTROL, ANTI-LOCK BRAKES, TRACTION CONTROL, ELECTRONIC BRAKE FORCE DISTRIBUTION, BRAKE ASSIST



**TOYOTA SAFETY SENSE PRE-COLLISION SYSTEM AUTO HIGH BEAM** LANE DEPARTURE ALERT RADAR CRUISE CONTROL (HIGH SPEED) TIRE PRESSURE MONITOR SYSTEM **PARKING BRAKE POWER DOOR LOCKS SMART KEY SYSTEM PUSH BUTTON START GARAGE DOOR OPENER ENGINE IMMOBILIZER ANTI-THEFT SYSTEM USB INPUT/CHARGING PORT APPLE CARPLAY COMPATIBILITY ANDROID AUTO COMPATIBILITY 8" TOUCH SCREEN 8 SPEAKERS REAR SEAT HEATER DUCTS DUAL ZONE AUTOMATIC CLIMATE CONTROL BLACK PAINTED ROOF RAILS** 

**POWER SLIDE / TILT MOONROOF** 



The 2023 Toyota 4Runner is one of the last mid-size SUVs that still lives up to its reputation for toughness despite being the segment's older gentleman. It may have retained most of its original appearance, but the boxed fenders and high beltline still give it a rugged appearance. This image is mirrored by its robust ladder frame and powerful V-6 engine, which are wonderful for tackling trails, especially with the lineup's different off-road-ready variants, but less great for refinement and fuel efficiency. Although the 4Runner's tall and boxy design makes the cabin and cargo area large, the interior materials appear and feel low-quality. With a variety of standard driver aids, like as adaptive cruise control and lane-keeping assist, Toyota makes up for the popular off-advanced roader's